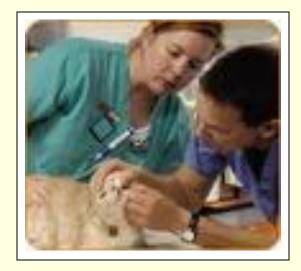

#### Ears

Otoscope

- Wax
- Mites
- Ticks
- Foreign objects
- Eyes
  - Ophthalmoscope
    - Iris
    - Lens
    - Optic disc

Nose

- Oral cavity
  - Teeth
  - Gums
    - Color
    - Presence of lesions
    - Gingivitis
- Head
  - Bumps
  - Swellings
  - Lesions
  - Other abnormalities