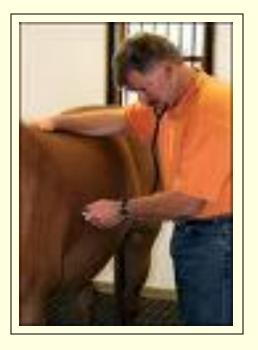

Cardiovascular system

- Heart rate
  - Stethoscope
- Heart health
  - Murmur
- Abdominal fluid accumulation
- Skin edema
- Respiratory system
   Respiratory rate
   Stethoscope
   Lung health
  - Fluid or inflammation

- Teeth
- Gums
  - Color
  - Presence of lesions
- Head
  - Bumps
  - Swellings
  - Lesions
  - Other abnormalities

Cardiovascular system

Pulse

- Stethoscope
- Heart health
  - Murmur

Fluid accumulation and edema