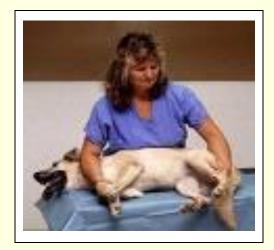

#### Restraint

- Assistant performs
- Minimum restraint
- Small animals
  - Calm
    - Hold head and neck
  - Anxious
    - Sedation

Large animals
Head gate
Squeeze chute
Stock
Halter
Rope