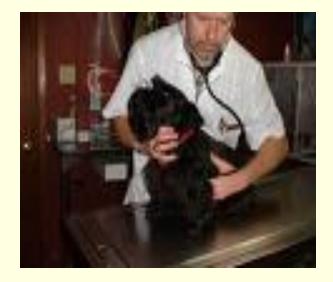

Cardiovascular system

- Heart rate
  - Stethoscope
- Heart health
  - Murmur
- Abdominal fluid accumulation
- Skin edema
- Respiratory system
   Respiratory rate
   Stethoscope
   Lung health
  - Fluid or inflammation