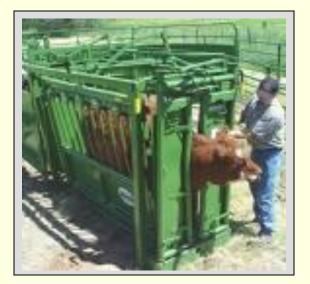

#### Restraint

- Assistant performs
- Minimum restraint
- Small animals
  - Calm
    - Hold head and neck
  - Anxious
    - Sedation

Large animals
Head gate
Squeeze chute
Stock
Halter
Rope